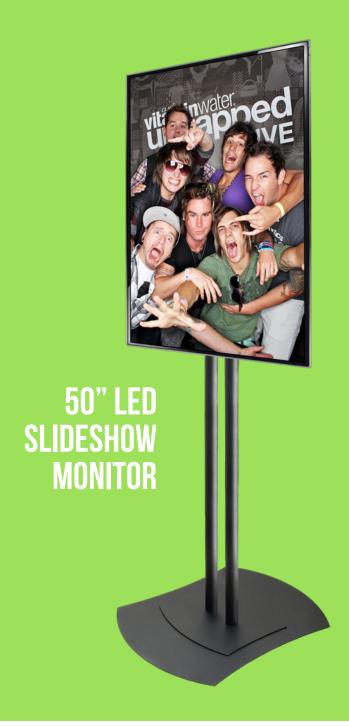

#### ADDITIONAL OPTIONS & UPGRADES

- + Additional hour(s) or day(s) of Social Click service
- + Fully branded Social Click with 78" x 20" side wraps
- + Upgrade to <u>custom</u> Specialty Backdrop (see page 8)
- + Fully custom printed backdrop with client/event logo(s)
- + Green screen digital background (see page 9)
- + Guests can also share animated GIFs (click for example)
- + Additional 50" LED monitor on a 6' stand for live slideshow
- + Prop box of premium hats, glasses, etc
- + On iPads, automatically request users to LIKE client's FB page
- + Red carpet runner & stainless steel stanchions