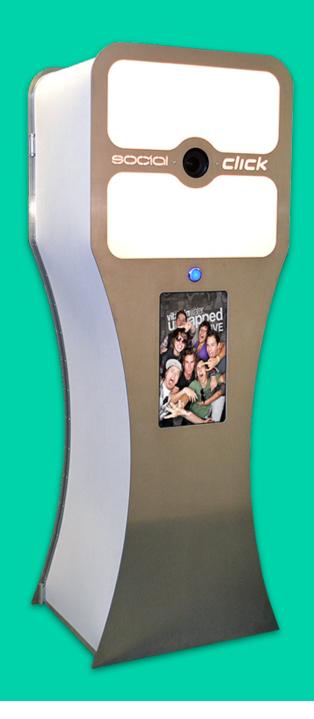

# POSE HERE (FRONT SIDE)

#### STANDARD SOCIAL CLICK PACKAGE

- + Professional on-site Social Click attendant(s)
- + Unlimited 4x6 printed photos for 3 hours
- + Photos are branded/printed with client/event logo(s)
- + iPad Share Station (2 iPads) for instant online sharing
- + Users share branded pics via Facebook, Twitter, Instagram & Email
- + Client's message/links on all social shares and emails
- + Live slideshow of images on Social Click's built-in 26" LED TV
- + Choice of any in-stock Specialty Backdrop (see pages 7-8)
- + Post-event analytics report of total shares and emails
- + Post-event online gallery (our website or client's FB page)
- + All hi-res photos also delivered to client via download link