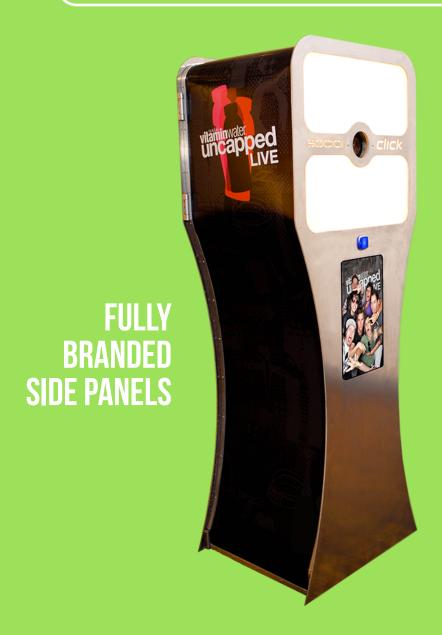

#### ADDITIONAL OPTIONS & UPGRADES

- + Additional hour(s) or day(s) of Social Click service
- + Fully branded Social Click with 78" x 20" side wraps
- + Upgrade to <u>custom</u> Specialty Backdrop (see page 8)
- + Fully custom printed backdrop with client/event logo(s)
- + Green screen digital background (see page 9)
- + Guests can also share animated GIFs (click for example)
- + Additional 50" LED monitor on a 6' stand for live slideshow
- + Prop box of premium hats, glasses, etc
- + On iPads, automatically request users to LIKE client's FB page
- + Red carpet runner & stainless steel stanchions