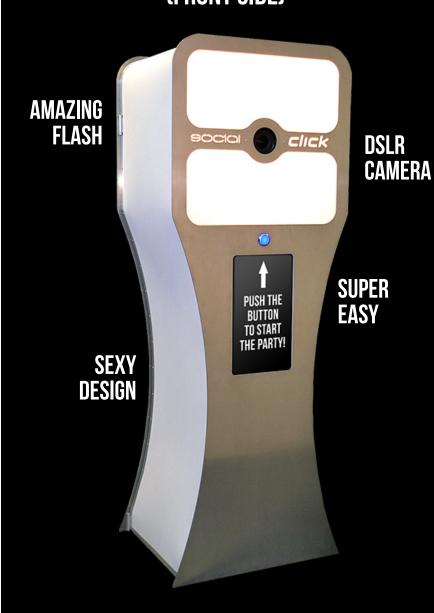

Printed Photos + Social Media Sharing

THE PHOTO BOOTH HAS EVOLVED









### BRANDED PHOTOS + SOCIAL MEDIA SHARING = PURE GENIUS

















# POSE HERE (FRONT SIDE)



## PICK UP HERE {BACK SIDE}





iPAD SHARE STATION

**SHARE HERE** 

#### STANDARD SOCIAL CLICK PACKAGE

- + Professional on-site Social Click attendant(s)
- + Unlimited 4x6 printed photos for 3 hours
- + Photos are branded/printed with client/event logo(s)
- + iPad Share Station (2 iPads) for instant online sharing
- + Users share branded pics via Facebook, Twitter, Instagram & Email
- + Client's message/links on all social shares and emails
- + Live slideshow of images on Social Click's built-in 26" LED TV
- + Choice of any in-stock Specialty Backdrop (see pages 7-8)
- + Post-event analytics report of total shares and emails
- + Post-event online gallery (our website or client's FB page)
- + All hi-res photos also delivered to client via download link

#### ADDITIONAL OPTIONS & UPGRAD