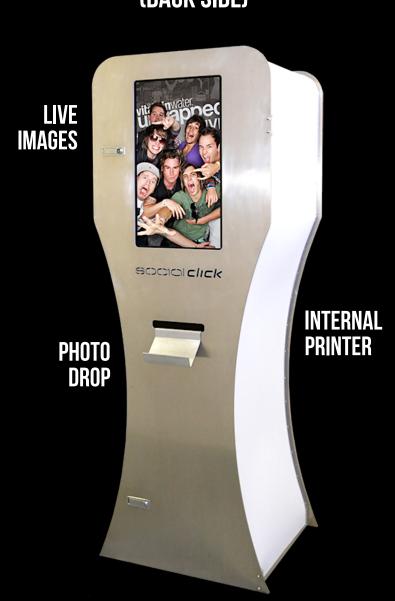

Printed Photos + Social Media Sharing

THE PHOTO BOOTH HAS EVOLVED









### BRANDED PHOTOS + SOCIAL MEDIA SHARING = PURE GENIUS

















# POSE HERE (FRONT SIDE)



## PICK UP HERE {BACK SIDE}





iPAD SHARE STATION

**SHARE HERE** 

#### STANDARD SOCIAL CLICK PACKAGE

- + Professional on-site Social Click attendant(s)
- + Unlimited 4x6 printed photos for 3 hours
- + Photos are branded/printed with client/event logo(s)
- + iPad Share Station (2 iPads) for instant online sharing
- + Users share branded pics via Facebook, Twitter, Instagram & Email
- + Client's message/links on all social shares and emails
- + Live slideshow of images on Social Click's built-in 26" LED TV
- + Choice of any in-stock Specialty Backdrop (see pages 7-8)
- + Post-event analytics report of total shares and emails
- + Post-event online gallery (our website or client's FB page)
- + All hi-res photos also delivered to client via download link

#### ADDITIONAL OPTIONS & UPGRADES

- + Additional hour(s) or d